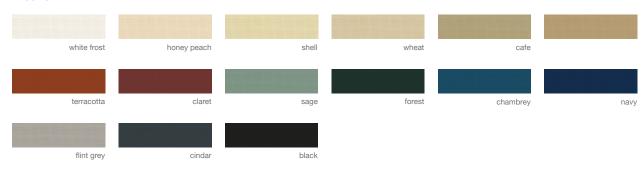

## somerton® view

somerton® view is an environmentally friendly stable woven pvc mesh specifically engineered to allow light and air to filter through whilst keeping heat and glare out. It is the smart choice of fabric for exterior home, office and commercial blinds and awnings small fixed shade structures, umbrellas and privacy screens.

somerton® view guarantees effective all year round protection from the elements.

### **Key features**

- High tenacity woven UV resistant polyester mesh
- Shade protection up to 90%
- Fire retardant Mildew and mould resistant
- Lead free environmentally friendly
- Dimentionally stable
- Optimum external visability
- Easy clean, protect & maintain
- Extensive contemporary colour palette
- 5 year guarantee



# somerton® view colour selector

#### Weave



## **Information**

|                             |                                         |                         | somerton® view  |
|-----------------------------|-----------------------------------------|-------------------------|-----------------|
| Composition                 | 100% UV Stabilised PVC coated Polyester | Tensile Strength (Weft) | 2200 N          |
|                             |                                         | Tear Resistance (Warp)  | 260 N           |
| Mass                        | 573 gsm Nominal                         | Tear Resistance (Weft)  | 189 N           |
| Width                       | 250 cm                                  | Openness                | Average 5%      |
| Yarn count (ends and picks) | 30 x 30